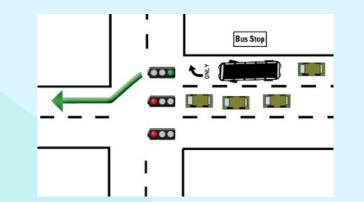

#### Regional Transit Priority Policy

- Foster more efficient and effective delivery of transit priority throughout the Bay Area, to be kicked off with an interactive workshop.
- Bus Accelerated Infrastructure Delivery (BusAID)
  - Inventory and prioritize operator-identified delay "hotspot" locations with transit speed and reliability issues.
  - Recommend projects for funding and facilitate the delivery of quick-build projects.

## **BusAID** Overview

- Identify and prioritize nearterm transit priority projects that maximize travel time savings and service reliability improvements for the most people as quickly as possible, while centering populations that depend on transit the most.
- Seek/recommend funding for projects