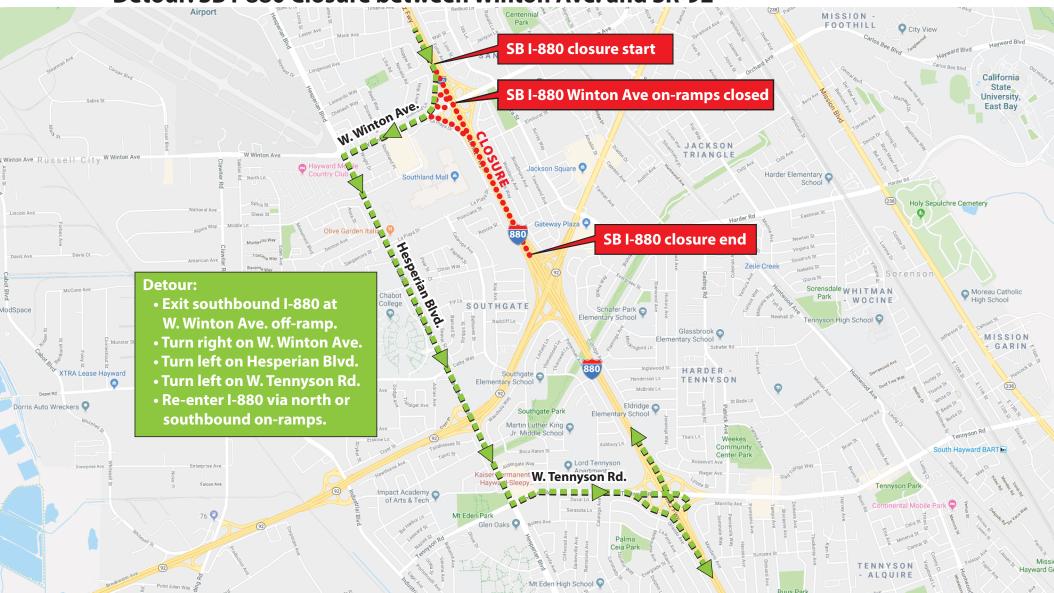

High School M S International SB I-880 closure start 0 Nexcycle Healthcare Center Chinese For Christ Church of Hayward Tommy's Auto Body **Detour:** Hayward Village Senior Apartments • Exit southbound I-880 at W. A St. off-ramp Costco Business Center • Re-enter southbound I-880 via the A STREET Smog Check McDonald's W. A St on-ramp. Hayward Tire Pros Airport Home Appliance W. A St. Vestern Plus A St Days Inn by Wyndham Hayward Airport Metro Taquero W A St 7-Eleven Carmen & Loretta's Catering

By Torpedos Family Bar-BQ Mosaic Hayward Manila Garden The Townhomes of Casa De Luna Italian Grill Hayward El Dorado Ave Cardenas Market SB I-880 closure end Saint Joachim Catholic Church Villa Springs Apartments The Home Depot Redbud Ln

## **Detour: SB I-880 Closure between Winton Ave. and SR-92**