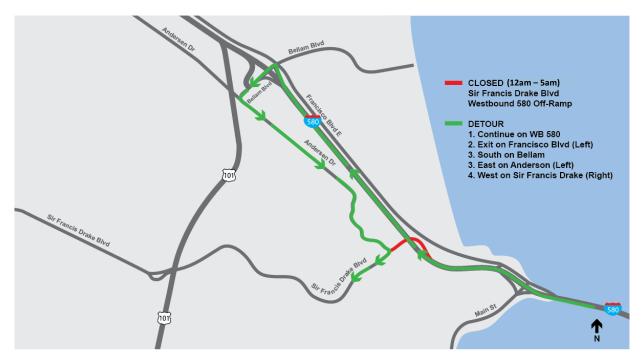

# NIGHTTIME

• Saturday, May 16<sup>th</sup> - 12:00 AM - 5:00 AM in Marin - Closure of the westbound I-580 off-ramp to Sir Francis Drake Blvd. Please see Detour Map 1.

Notice: This information is based on the work plans submitted by the contractors which are subject to change. For the most current information on all lane and ramp closures, please check the website shown below before beginning your travel.

You are receiving this e-mail as a courtesy from the Richmond-San Rafael Bridge Access Improvement Project. We send out notifications when contractors on the project plan a lane closure or construction activity that may have an effect on traffic in the vicinity. If you no longer wish to receive these notifications, please respond to this e-mail and state that you would like to be removed from the distribution list. Detour Map 1

MARIN DETOUR: SIR FRANCIS DRAKE BLVD WESTBOUND 580 OFF-RAMP