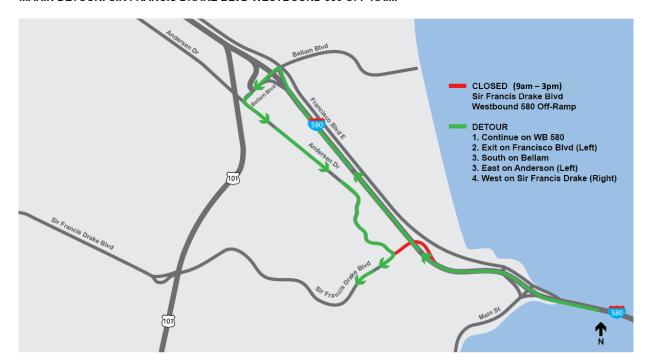

#### NIGHTTIME

• Monday, June 8<sup>th</sup>: 9AM - 3PM in Marin - Closure of the westbound I-580 offramp to Sir Francis Drake Blvd. Please see Detour Map 1.

Notice: This information is based on the work plans submitted by the contractors which are subject to change. For the most current information on all lane and ramp closures, please check the website shown below before beginning your travel.

# Detour Map 1

## MARIN DETOUR: SIR FRANCIS DRAKE BLVD WESTBOUND 580 OFF-RAMP