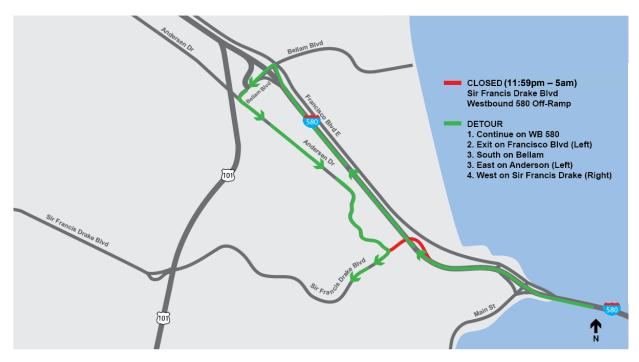

## NIGHTTIME

 Monday, August 24<sup>th</sup> (PM) through Friday, August 28<sup>th</sup> (AM): 11:59PM - 5AM in Marin - Closure of the westbound I-580 off-ramp to Sir Francis Drake Blvd. Please see Detour Map 1.

MARIN DETOUR: SIR FRANCIS DRAKE BLVD WESTBOUND 580 OFF-RAMP