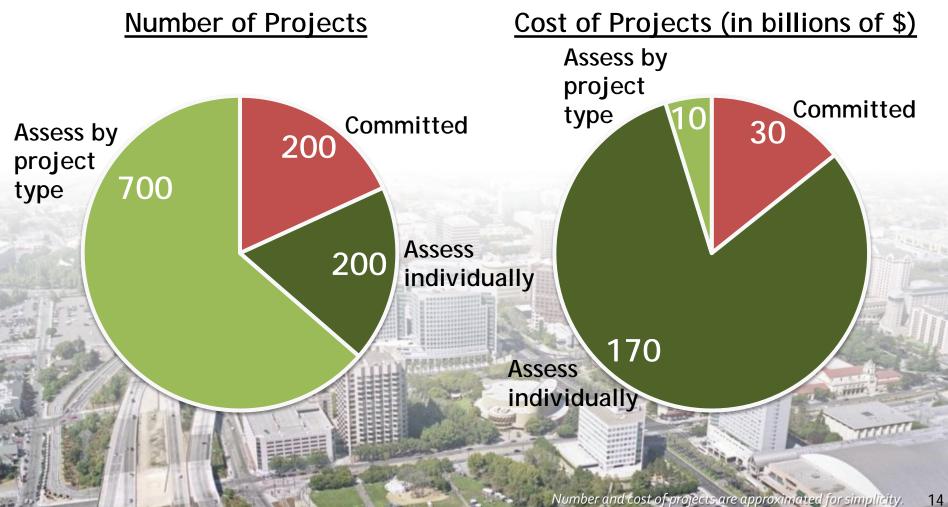

PROJECT-LEVEL
BENEFIT-COST ASSESSMENT

Only projects that have environmental clearance and full funding secured are treated as committed. This effectively means that only projects under construction or about to begin construction are exempt from performance analysis.

#### TWO ELEMENTS OF PROJECT PERFORMANCE ASSESSMENT

#### TARGETS ASSESSMENT

Determine impact on targets adopted by MTC and ABAG

Analyzed all 900 uncommitted projects

#### BENEFIT-COST ASSESSMENT

Compare benefits & costs

Analyzed most significant projects (approximately 100 in total)