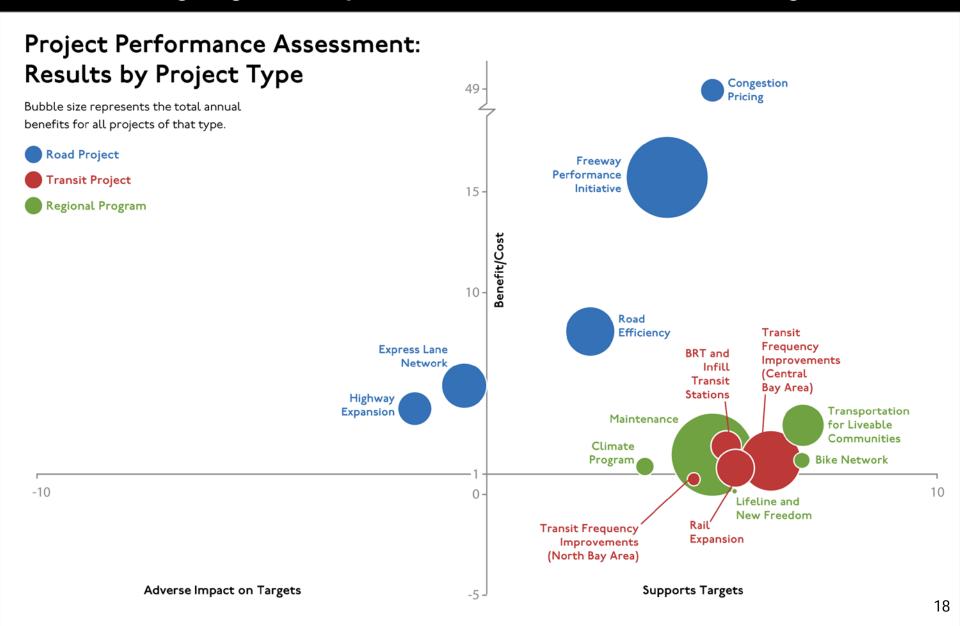

### Analysis results can also be summarized by project type to highlight the performance of overall strategies.

#### Sample High-Performing Projects

PRIORITIZED FOR REGIONAL FUNDING

SAMPLE
MODERATEPERFORMING
PROJECTS

"NOTHING TO SEE HERE, MOVE ALONG"

Sample Low-Performing Projects

REQUIRED COMPELLING CASE FOR INCLUSION IN PLAN