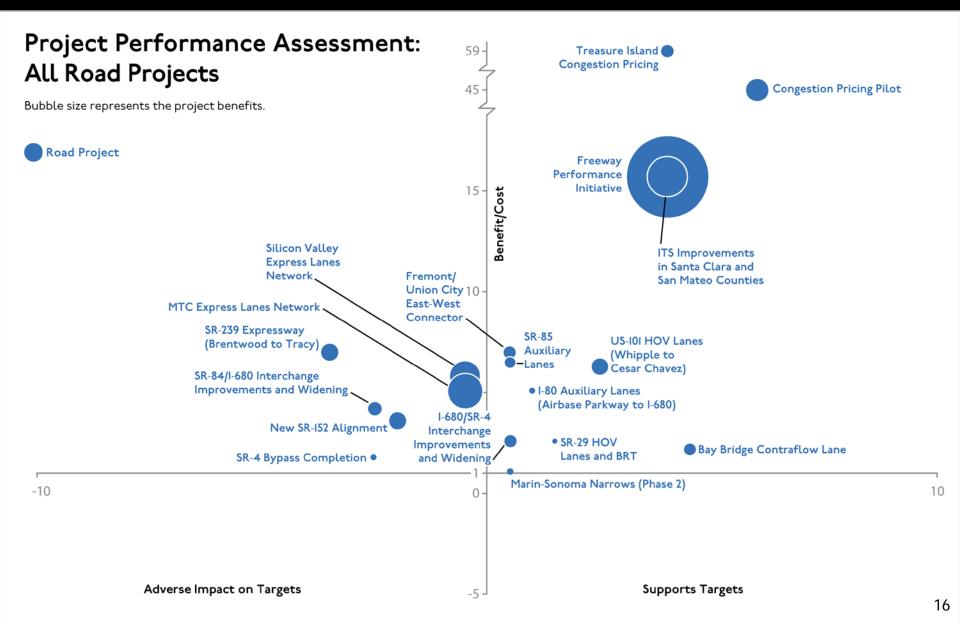

### Individual project evaluation allows for greater transparency and accountability.

### Analysis results can also be summarized by project type to highlight the performance of overall strategies.