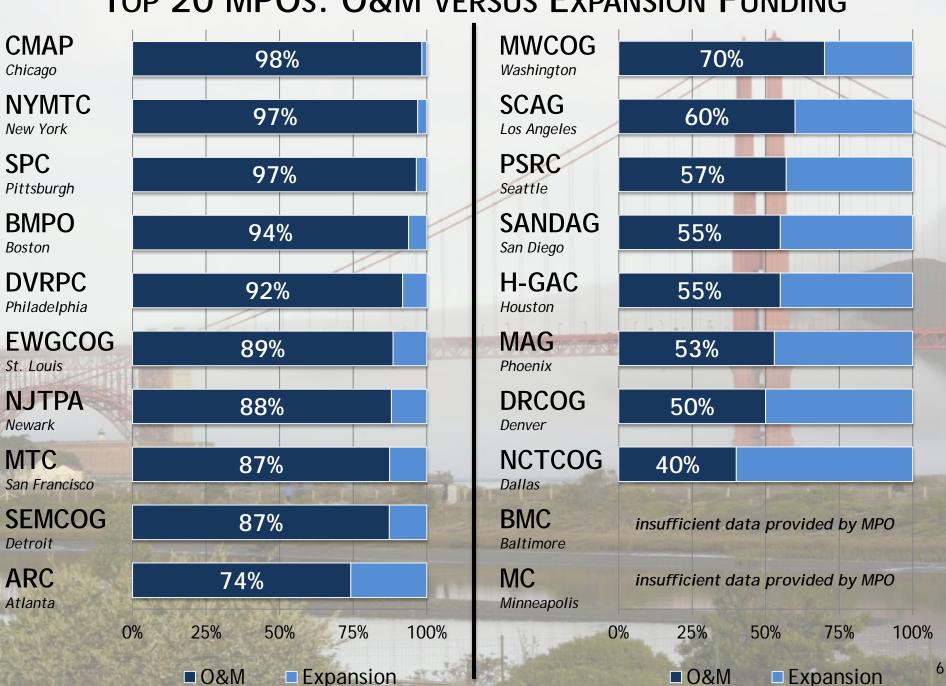

#### TOP 20 MPOs: O&M VERSUS EXPANSION FUNDING

Funding constraints and ambitious targets are not the only performance challenges for MPOs and state DOTs.

Decision-making authority is widely dispersed across many levels of government, making it challenging to advance toward goals and to maximize accountability.