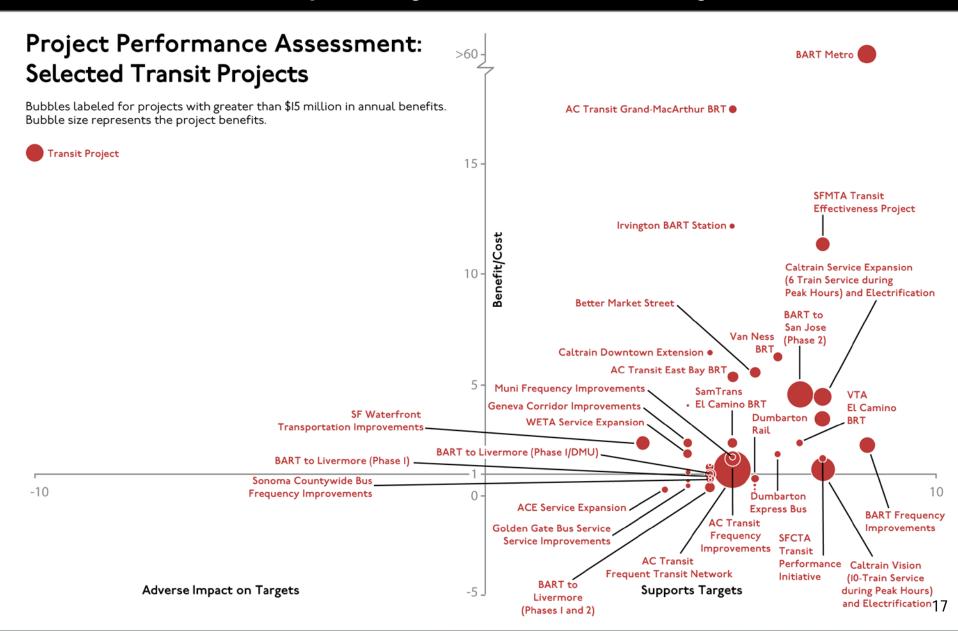

### Individual project evaluation allows for greater transparency and accountability.

### Analysis results can also be summarized by project type to highlight the performance of overall strategies.