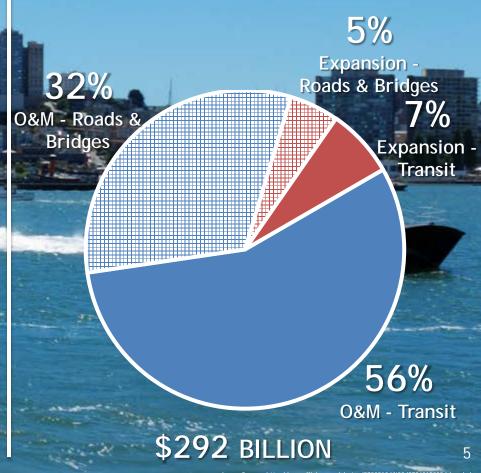

It places a premium on matching constrained expansion dollars to the right expansion projects.

PREVIOUS RTP (ADOPTED IN 2009)

CURRENT RTP (ADOPTED IN 2013)

#### TOP 20 MPOs: O&M VERSUS EXPANSION FUNDING

Funding constraints and ambitious targets are not the only performance challenges for MPOs and state DOTs.

Decision-making authority is widely dispersed across many levels of government, making it challenging to advance toward goals and to maximize accountability.