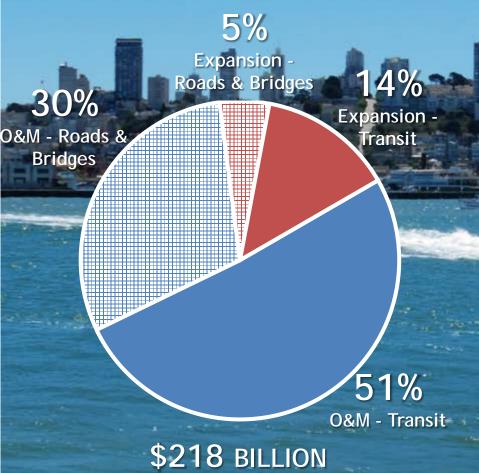

It places a premium on matching constrained expansion dollars to the right expansion projects.

PREVIOUS RTP (ADOPTED IN 2009)

CURRENT RTP (ADOPTED IN 2013)

#### TOP 20 MPOs: O&M VERSUS EXPANSION FUNDING

Funding constraints and ambitious targets are not the only performance challenges for MPOs and state DOTs.

Decision-making authority is widely dispersed across many levels of government, making it challenging to advance toward goals and to maximize accountability.