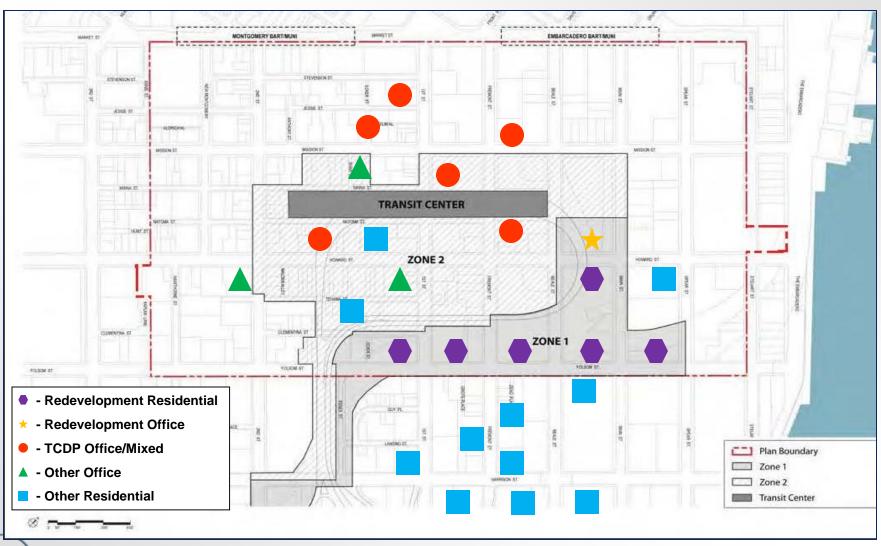

Metropolitan Transportation Commission

**Southern Nevada Tourism Infrastructure Committee** 

January 2016



TRANSBAY TRANSIT CENTER PROGRAM

## Transbay Service Providers





TRANSBAY TRANSIT CENTER PROGRAM

## **Benefits of Transbay Program**

- Transbay Program will improve access to transit for:
  - **Jobs** 180,000 jobs within ½ mile
  - Housing 8,000 new units in vicinity
  - 11 acres of new open space
  - Hotels new hotel capacity
  - Retail throughout new neighborhood





#### Phase 1

## TRANSIT CENTER







## **Construction Timeline Summary**





Phase 2

## DOWNTOWN EXTENSION [DTX]





#### **DTX Elements**





TRANSBAY TRANSIT CENTER PROGRAM



## **NEW NEIGHBORHOOD**



## **Transbay Project Area**





## **New Neighborhood**



## **Development Projects Pipeline**





## **Project Cost and Funding**

| Phase 1<br>Funding Source     | Amount<br>(\$ millions) |
|-------------------------------|-------------------------|
| Land Sales                    | 670                     |
| FRA Grant                     | 403                     |
| TIFIA                         | 171                     |
| MTC Bridge Tolls              | 347                     |
| SF Local Sales Tax            | 139                     |
| Transit Operator Contribution | 39                      |
| Misc. State and Local         | 33                      |
| FTA Grants                    | 62                      |
| Mello-Roos/Financing          | 395                     |
| Total                         | 2,259                   |

| Phase 2 Proposed Funding Source | Amount