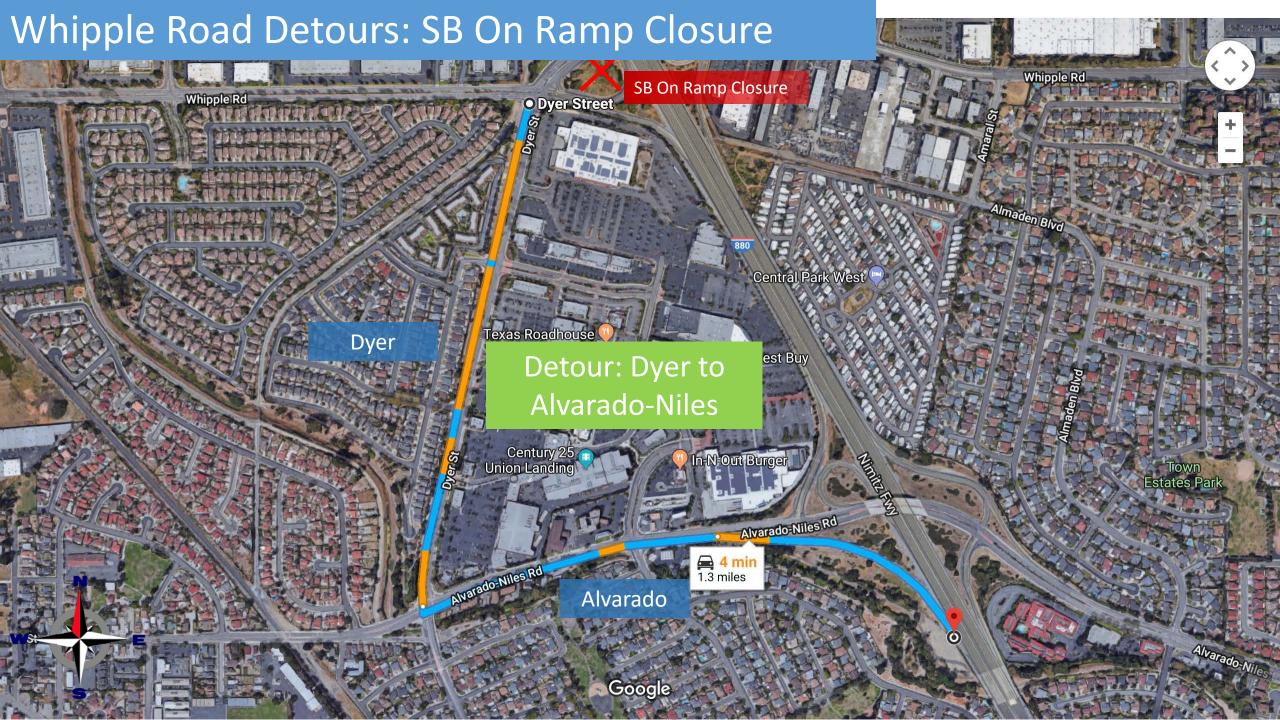

- Mowry Ave. Northbound & Southbound On Ramps & Southbound Off Ramp
- Stevenson Blvd. Northbound & Southbound On Ramps & Southbound Off-Ramp
- Automall Pkwy. Northbound & Southbound On Ramps
- Fremont Blvd. Northbound & Southbound On Ramps & Northbound Off Ramp
- Thorton Ave. Northbound & Southbound On Ramps
- Decoto Rd. Northbound & Southbound On Ramps & Northbound Off-Ramp
- Alvarado Rd. Southbound On-Ramps
- Whipple Rd. Northbound & Southbound On Ramps

At no time will more than one directional on ramp at the same location be closed. Cars wanting to get on the freeway will pass the on ramp, make a U-turn and access an open on ramp heading in the desired travel direction.

See detour route maps below.