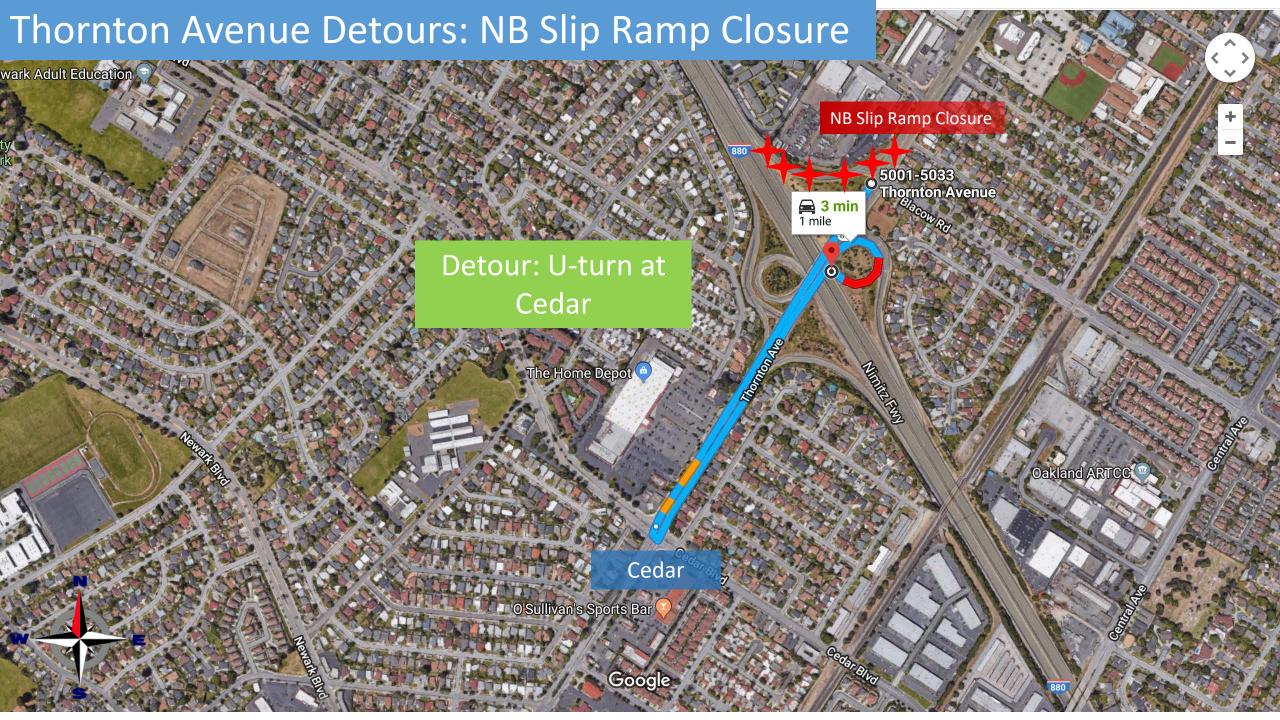

At no time will more than one directional on ramp at the same location be closed. Cars wanting to get on the freeway will pass the on ramp, make a U-turn and access an open on ramp heading in the desired travel direction.

See detour route maps below.