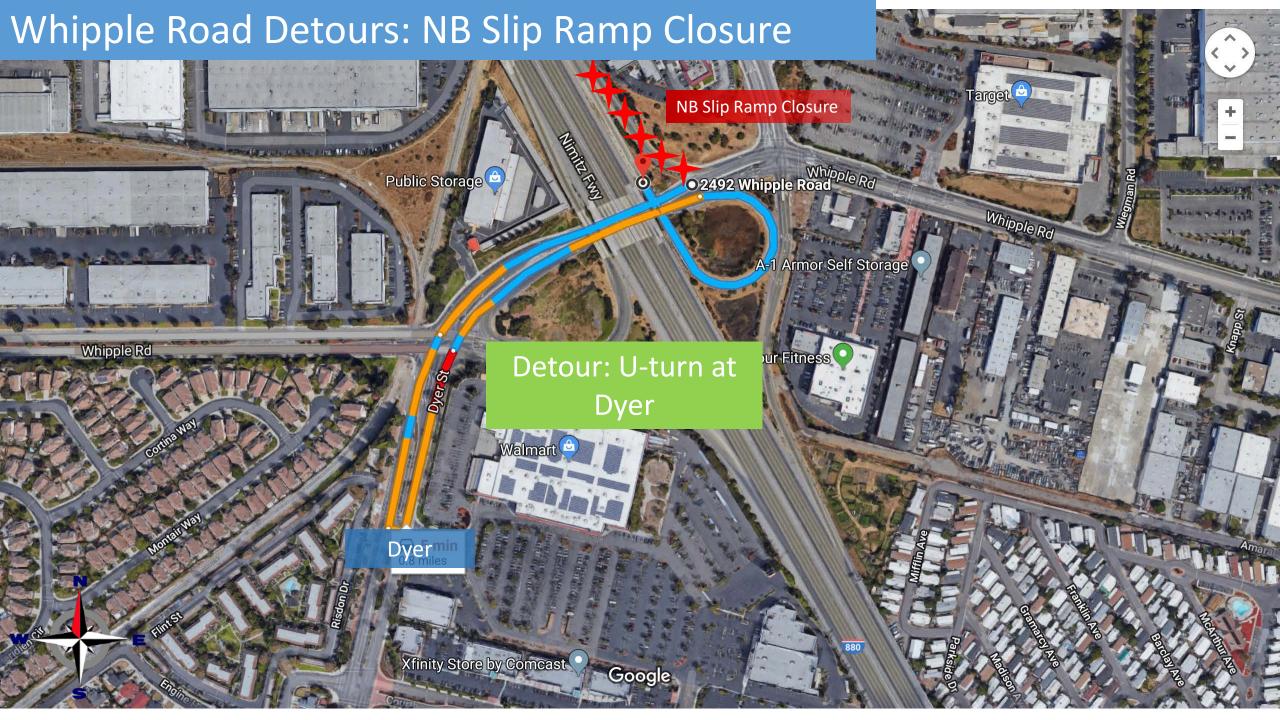

- Mowry Ave. Northbound & Southbound On Ramps & Southbound Off Ramp
- Stevenson Blvd. Northbound & Southbound On Ramps & Southbound Off-Ramp
- Automall Pkwy. Northbound & Southbound On Ramps
- Fremont Blvd. Northbound & Southbound On Ramps & Northbound Off Ramp
- Thorton Ave. Northbound & Southbound On Ramps
- Decoto Rd. Northbound & Southbound On Ramps & Northbound Off-Ramp
- Alvarado Rd. Southbound On-Ramps
- Whipple Rd. Northbound & Southbound On Ramps

At no time will more than one directional on ramp at the same location be closed. Cars wanting to get on the freeway will pass the on ramp, make a U-turn and access an open on ramp heading in the desired travel direction.

See detour route maps below.