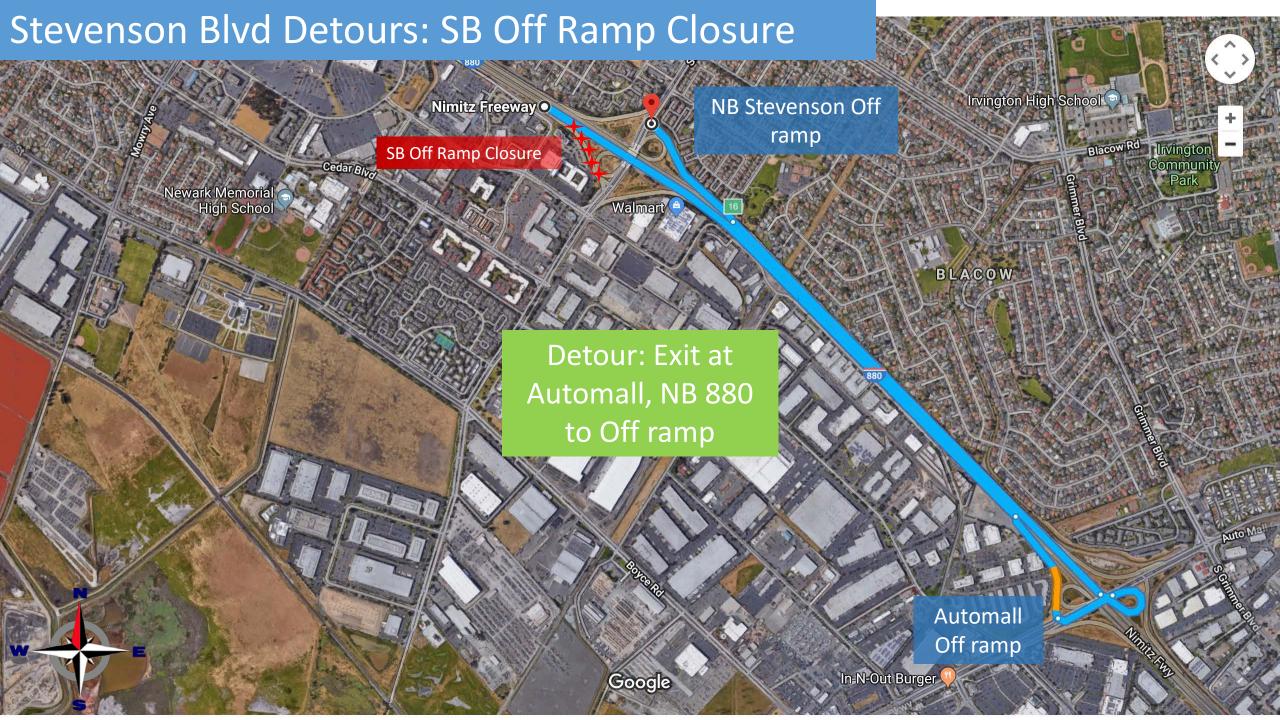

At no time will more than one directional on ramp at the same location be closed. Cars wanting to get on the freeway will pass the on ramp, make a U-turn and access an open on ramp heading in the desired travel direction.

See detour route maps below.