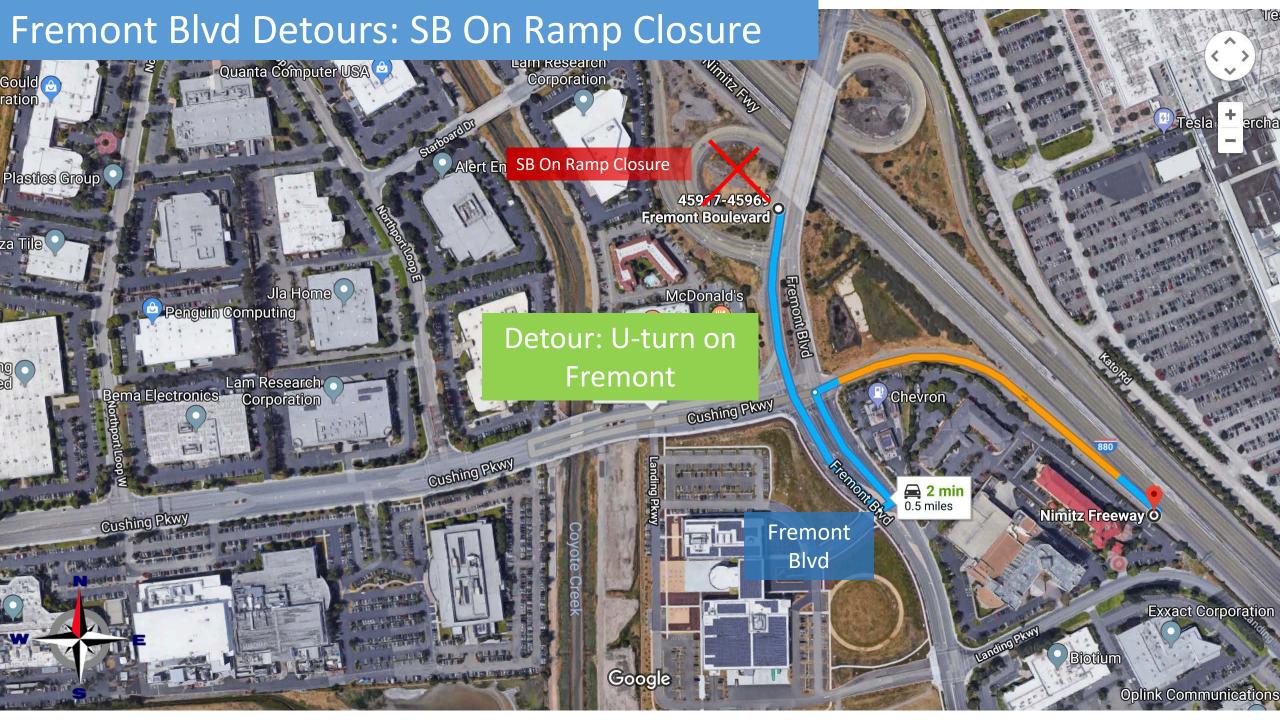

- Mowry Ave. Northbound & Southbound On Ramps & Southbound Off Ramp
- Stevenson Blvd. Northbound & Southbound On Ramps & Southbound Off-Ramp
- Automall Pkwy. Northbound & Southbound On Ramps
- Fremont Blvd. Northbound & Southbound On Ramps & Northbound Off Ramp
- Thorton Ave. Northbound & Southbound On Ramps
- Decoto Rd. Northbound & Southbound On Ramps & Northbound Off-Ramp
- Alvarado Rd. Southbound On-Ramps
- Whipple Rd. Northbound & Southbound On Ramps

At no time will more than one directional on ramp at the same location be closed. Cars wanting to get on the freeway will pass the on ramp, make a U-turn and access an open on ramp heading in the desired travel direction.

See detour route maps below.