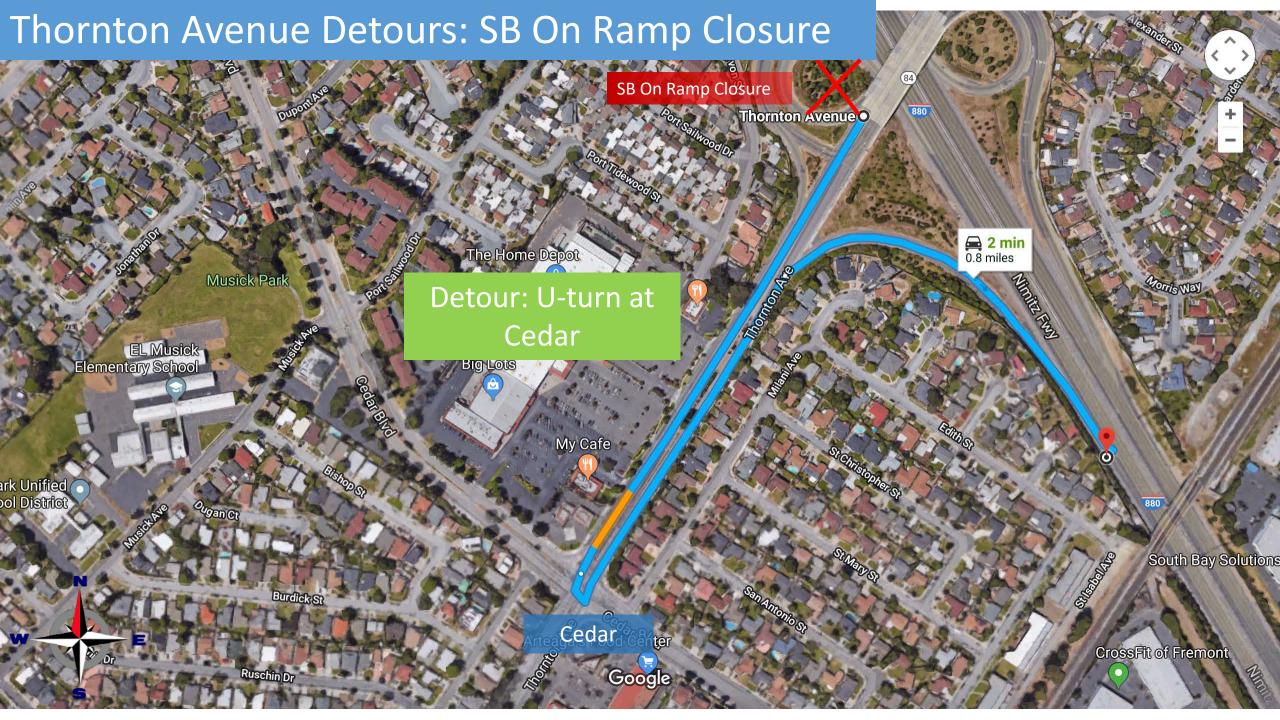

At no time will more than one directional on ramp at the same location be closed. Cars wanting to get on the freeway will pass the on ramp, make a U-turn and access an open on ramp heading in the desired travel direction.

See detour route maps below.