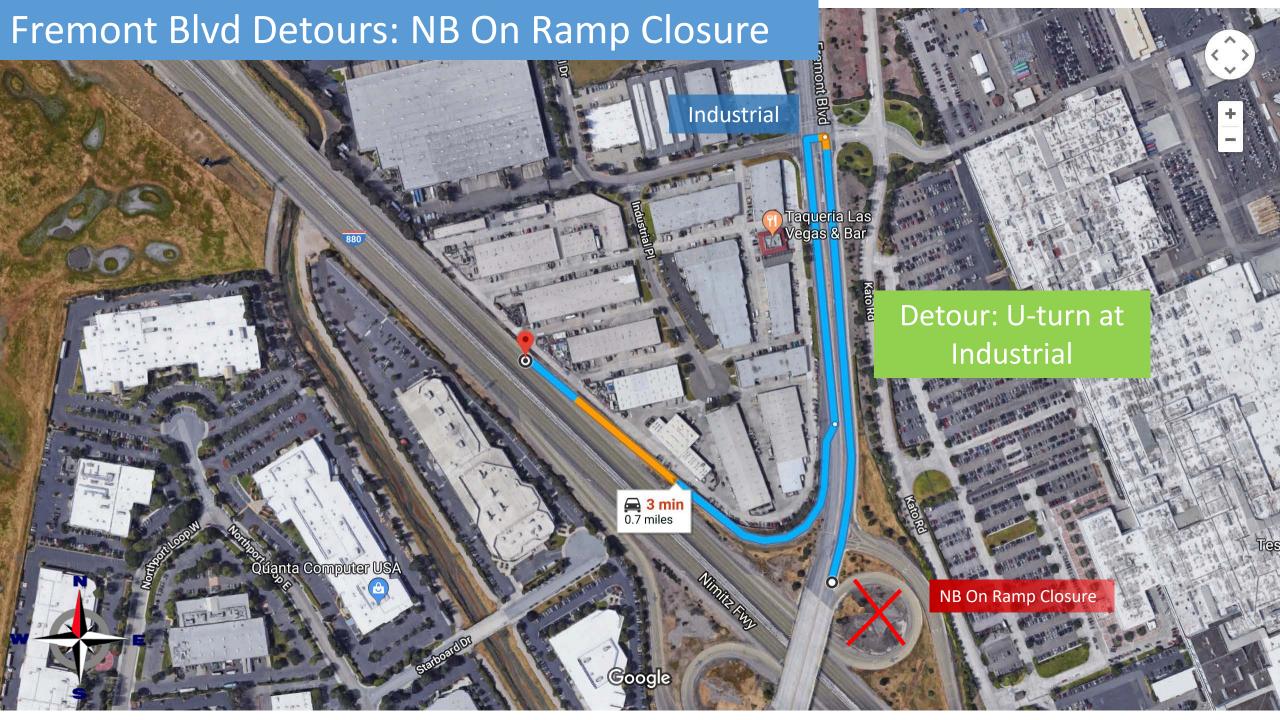

- Mowry Ave. Northbound & Southbound On Ramps & Southbound Off Ramp
- Stevenson Blvd. Northbound & Southbound On Ramps & Southbound Off-Ramp
- Automall Pkwy. Northbound & Southbound On Ramps
- Fremont Blvd. Northbound & Southbound On Ramps & Northbound Off Ramp
- Thorton Ave. Northbound & Southbound On Ramps
- Decoto Rd. Northbound & Southbound On Ramps & Northbound Off-Ramp
- Alvarado Rd. Southbound On-Ramps
- Whipple Rd. Northbound & Southbound On Ramps

At no time will more than one directional on ramp at the same location be closed. Cars wanting to get on the freeway will pass the on ramp, make a U-turn and access an open on ramp heading in the desired travel direction.

See detour route maps below.