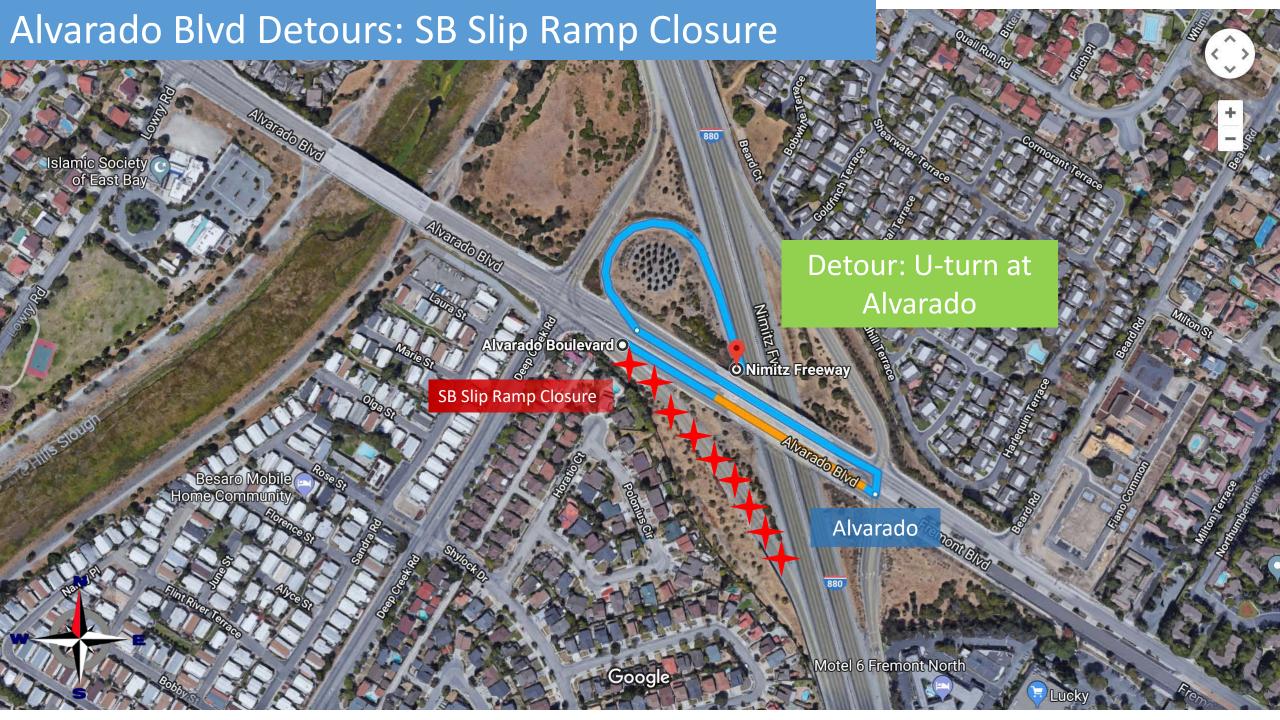

- Mowry Ave. Northbound & Southbound On Ramps & Southbound Off Ramp
- Stevenson Blvd. Northbound & Southbound On Ramps & Southbound Off-Ramp
- Automall Pkwy. Northbound & Southbound On Ramps
- Fremont Blvd. Northbound & Southbound On Ramps & Northbound Off Ramp
- Thorton Ave. Northbound & Southbound On Ramps
- Decoto Rd. Northbound & Southbound On Ramps & Northbound Off-Ramp
- Alvarado Rd. Southbound On-Ramps
- Whipple Rd. Northbound & Southbound On Ramps

At no time will more than one directional on ramp at the same location be closed. Cars wanting to get on the freeway will pass the on ramp, make a U-turn and access an open on ramp heading in the desired travel direction.

See detour route maps below.