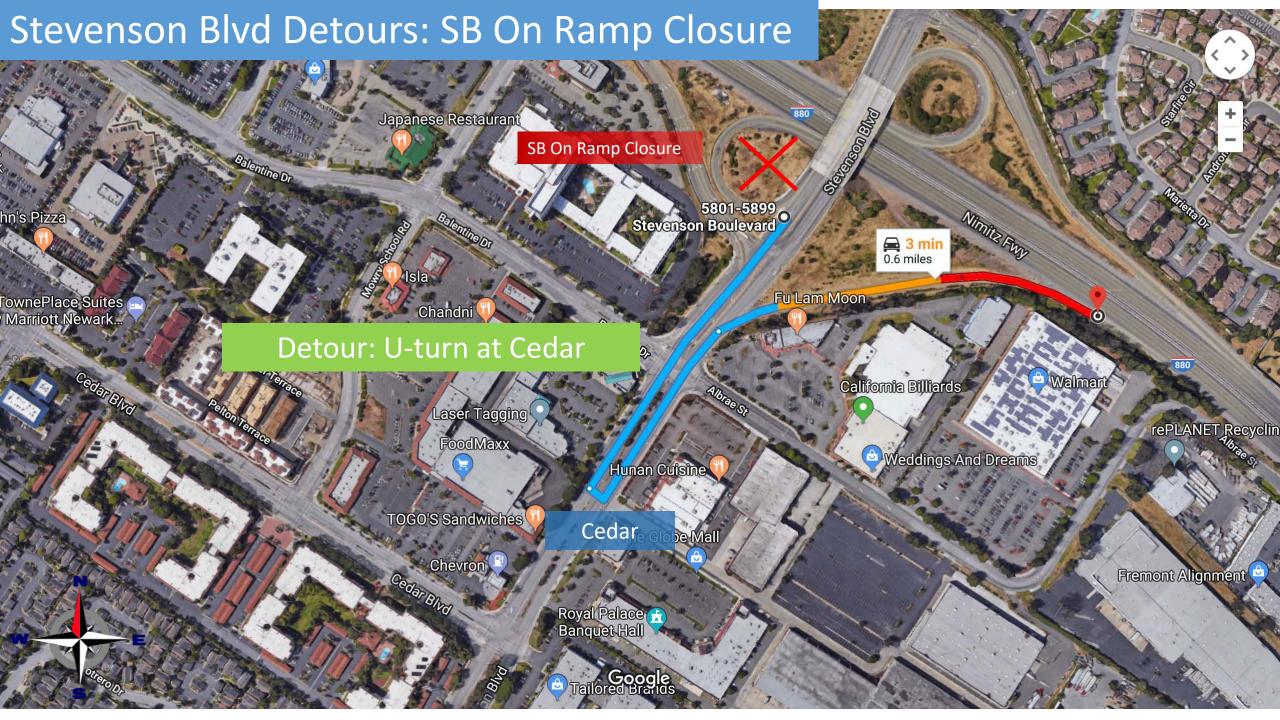

At no time will more than one directional on ramp at the same location be closed. Cars wanting to get on the freeway will pass the on ramp, make a U-turn and access an open on ramp heading in the desired travel direction.

See detour route maps below.