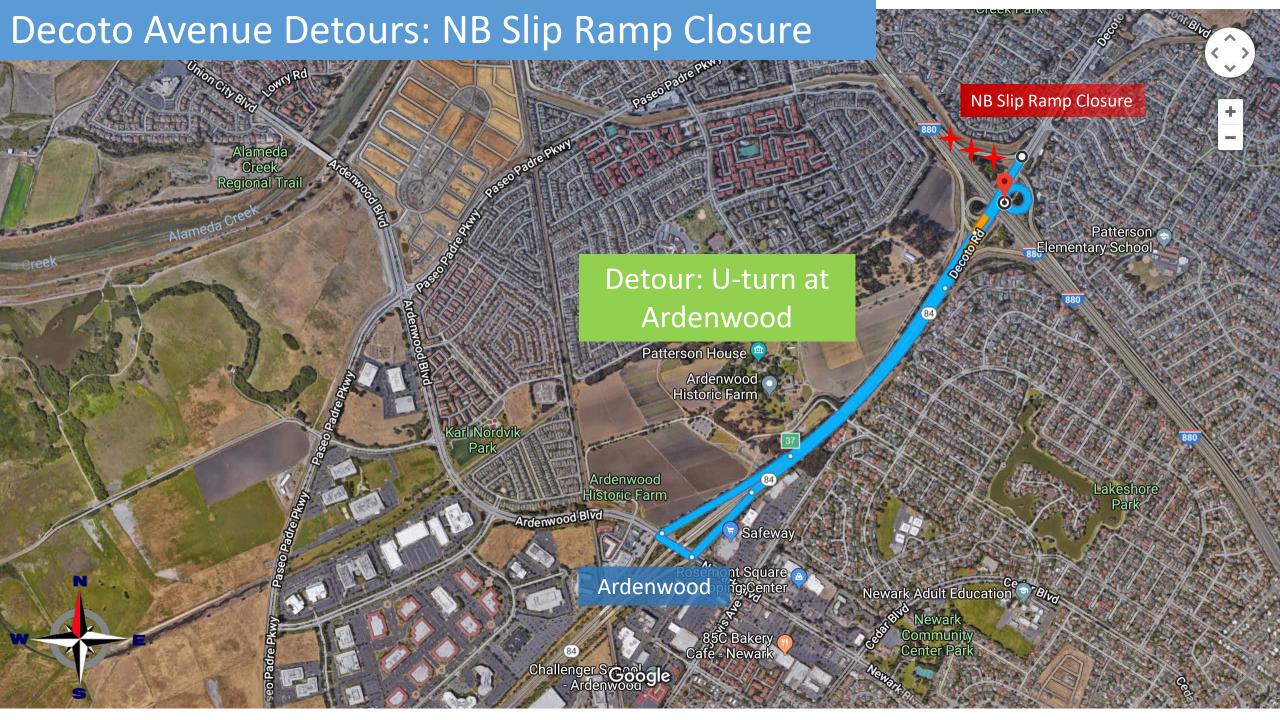

At no time will more than one directional on ramp at the same location be closed. Cars wanting to get on the freeway will pass the on ramp, make a U-turn and access an open on ramp heading in the desired travel direction.

See detour route maps below.