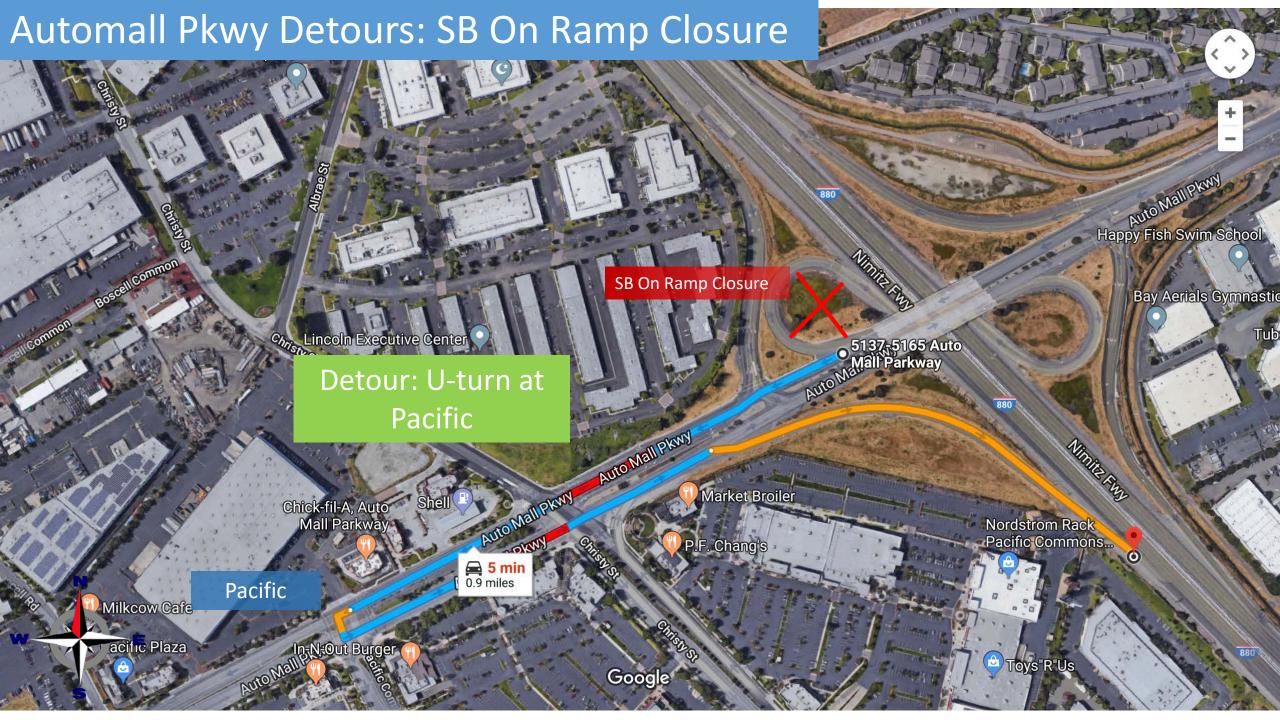

- Mowry Ave. Northbound & Southbound On Ramps & Southbound Off Ramp
- Stevenson Blvd. Northbound & Southbound On Ramps & Southbound Off-Ramp
- Automall Pkwy. Northbound & Southbound On Ramps
- Fremont Blvd. Northbound & Southbound On Ramps & Northbound Off Ramp
- Thorton Ave. Northbound & Southbound On Ramps
- Decoto Rd. Northbound & Southbound On Ramps & Northbound Off-Ramp
- Alvarado Rd. Southbound On-Ramps
- Whipple Rd. Northbound & Southbound On Ramps

At no time will more than one directional on ramp at the same location be closed. Cars wanting to get on the freeway will pass the on ramp, make a U-turn and access an open on ramp heading in the desired travel direction.

See detour route maps below.