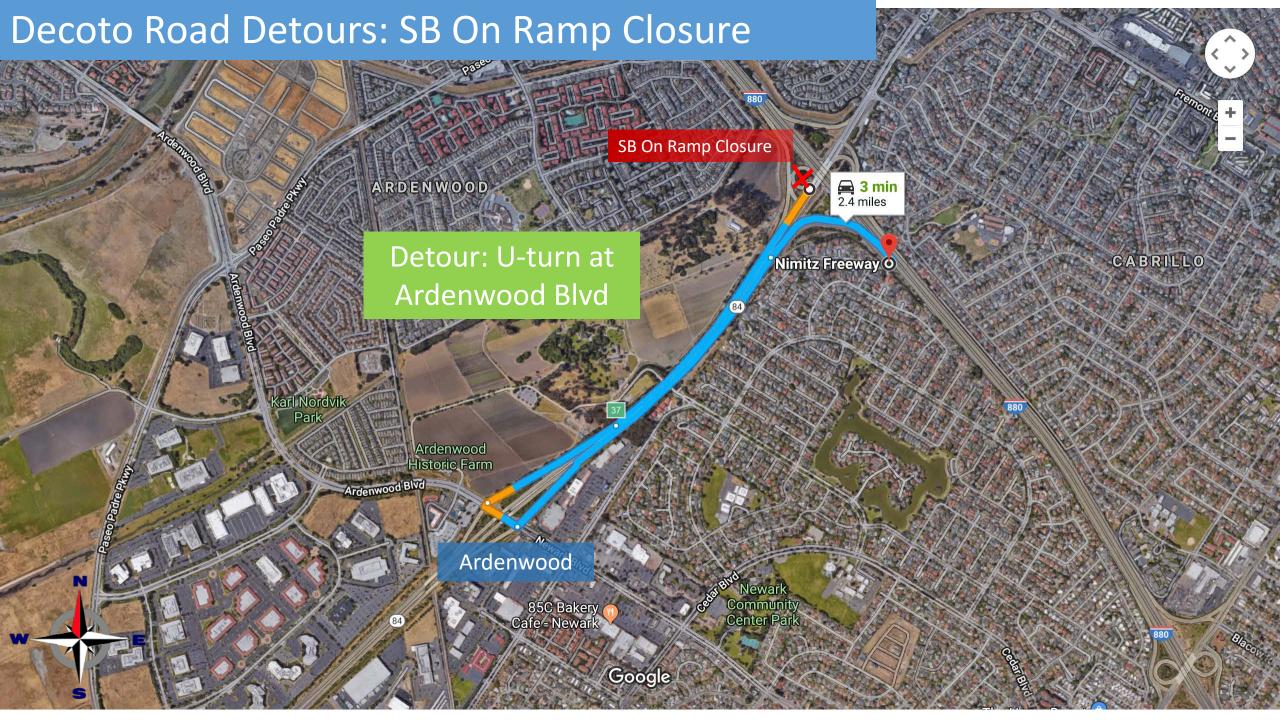

At no time will more than one directional on ramp at the same location be closed. Cars wanting to get on the freeway will pass the on ramp, make a U-turn and access an open on ramp heading in the desired travel direction.

See detour route maps below.