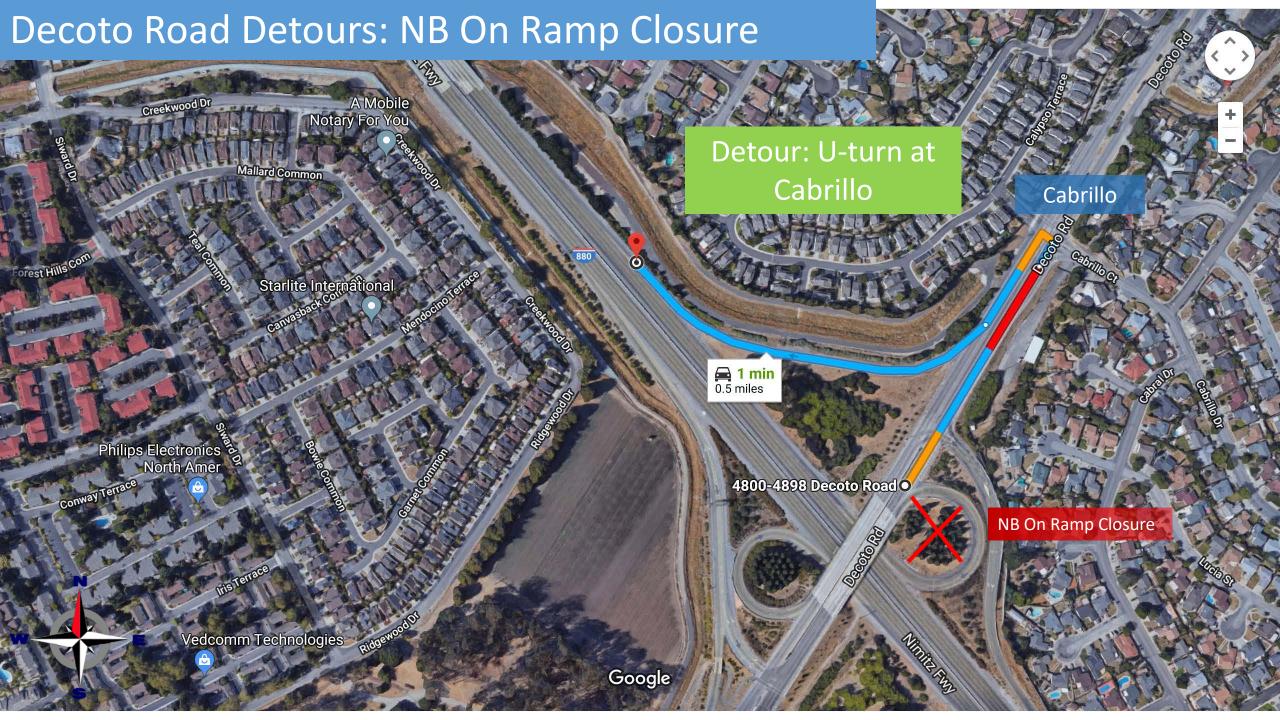

At no time will more than one directional on ramp at the same location be closed. Cars wanting to get on the freeway will pass the on ramp, make a U-turn and access an open on ramp heading in the desired travel direction.

See detour route maps below.