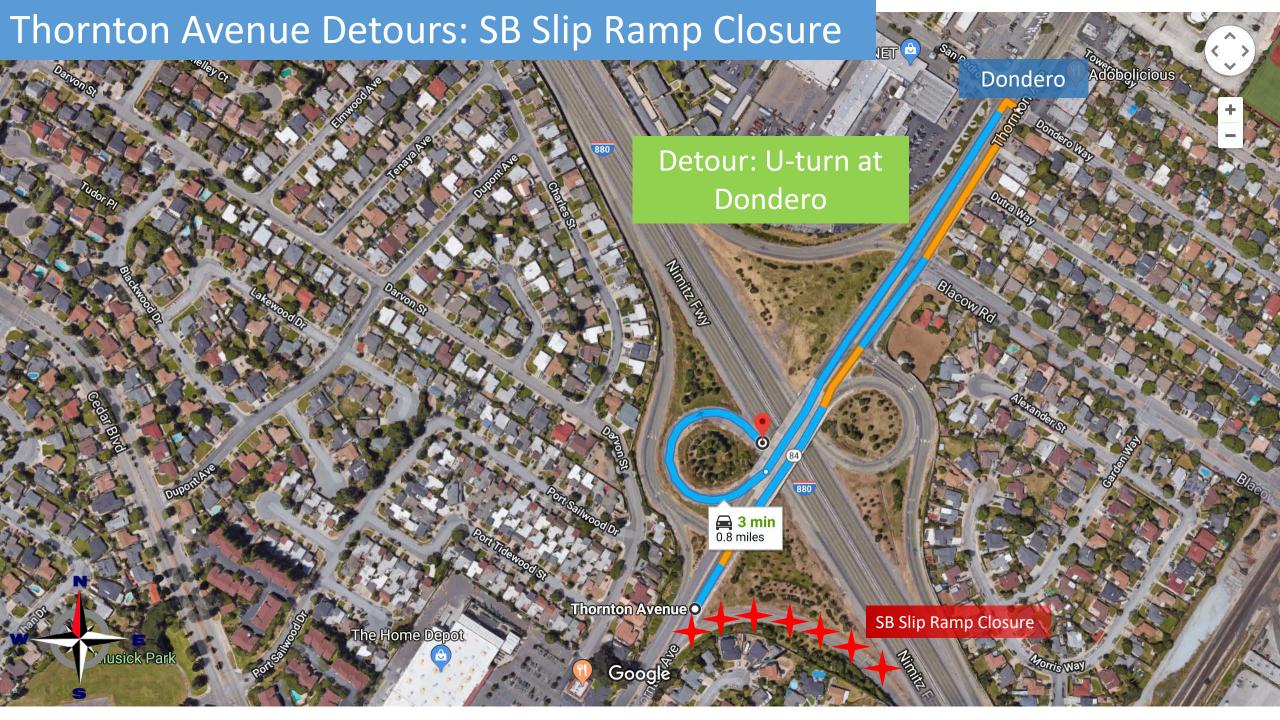

At no time will more than one directional on ramp at the same location be closed. Cars wanting to get on the freeway will pass the on ramp, make a U-turn and access an open on ramp heading in the desired travel direction.

See detour route maps below.