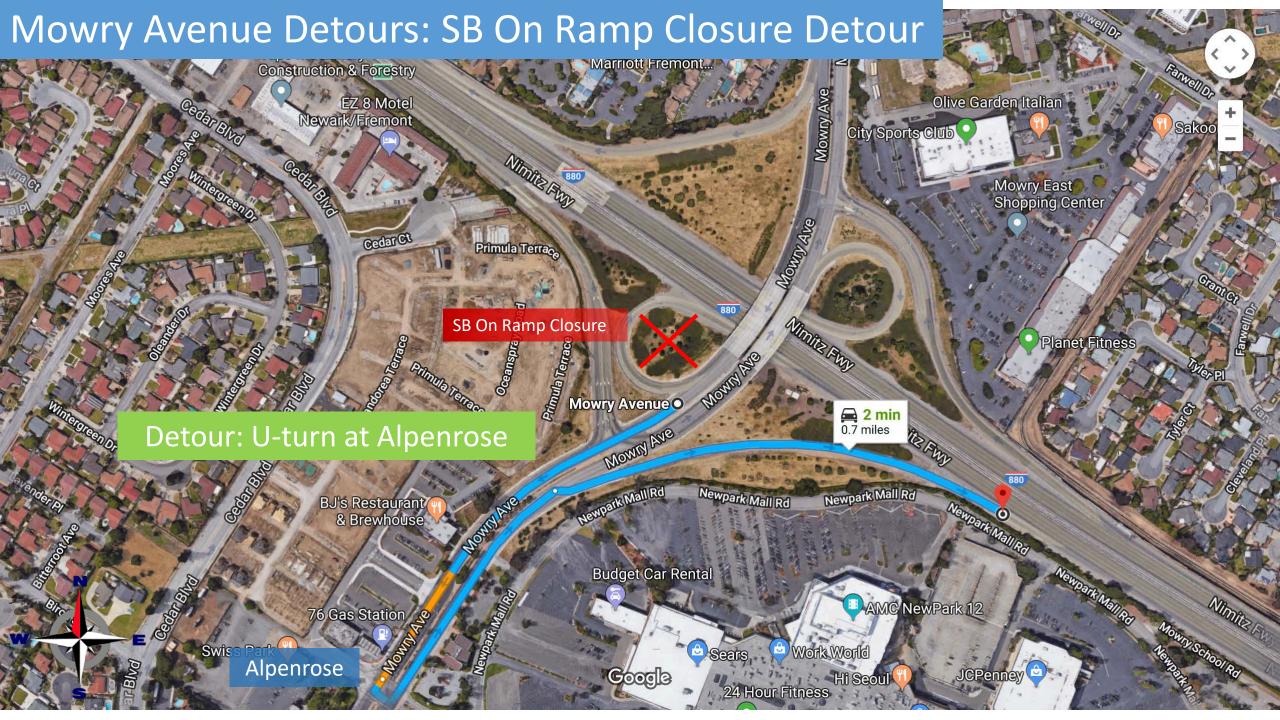

At no time will more than one directional on ramp at the same location be closed. Cars wanting to get on the freeway will pass the on ramp, make a U-turn and access an open on ramp heading in the desired travel direction.

See detour route maps below.