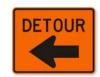

At no time will more than one directional on ramp at the same location be closed. Cars wanting to get on the freeway will pass the on ramp, make a U-turn and access an open on ramp heading in the desired travel direction.

See detour route maps below.