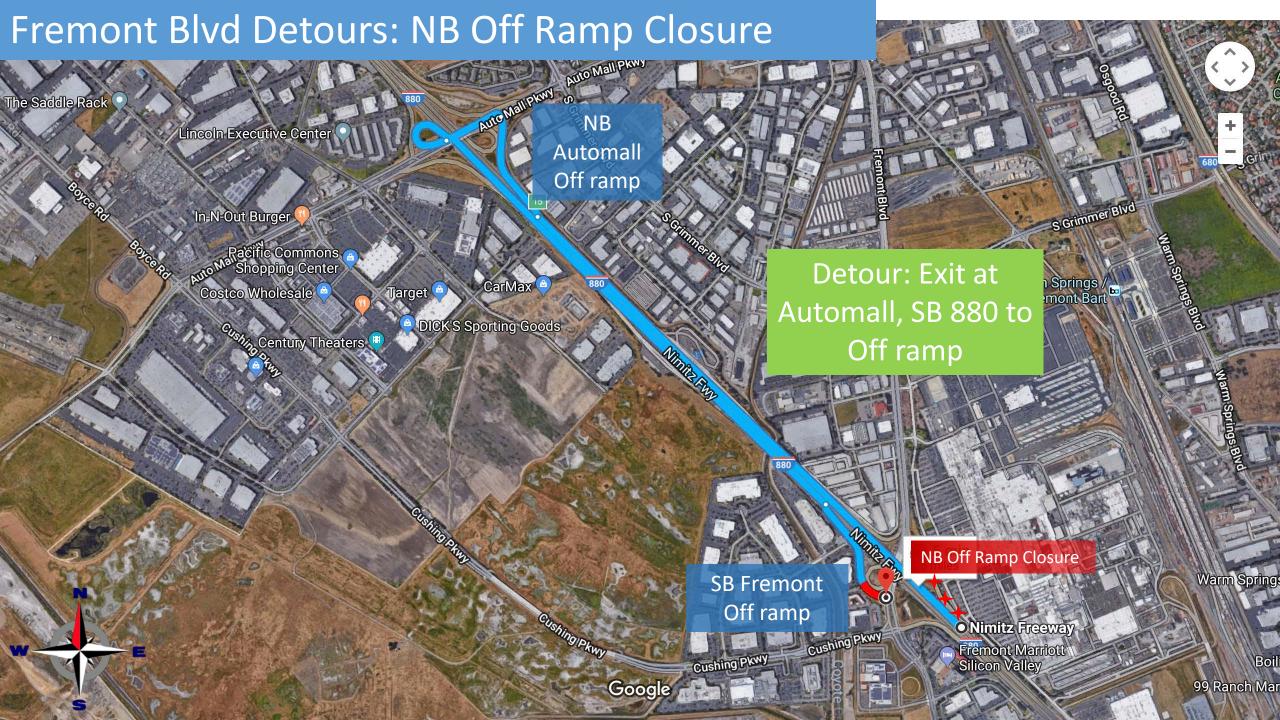

- Mowry Ave. Northbound & Southbound On Ramps & Southbound Off Ramp
- Stevenson Blvd. Northbound & Southbound On Ramps & Southbound Off-Ramp
- Automall Pkwy. Northbound & Southbound On Ramps
- Fremont Blvd. Northbound & Southbound On Ramps & Northbound Off Ramp
- Thorton Ave. Northbound & Southbound On Ramps
- Decoto Rd. Northbound & Southbound On Ramps & Northbound Off-Ramp
- Alvarado Rd. Southbound On-Ramps
- Whipple Rd. Northbound & Southbound On Ramps

At no time will more than one directional on ramp at the same location be closed. Cars wanting to get on the freeway will pass the on ramp, make a U-turn and access an open on ramp heading in the desired travel direction.

See detour route maps below.