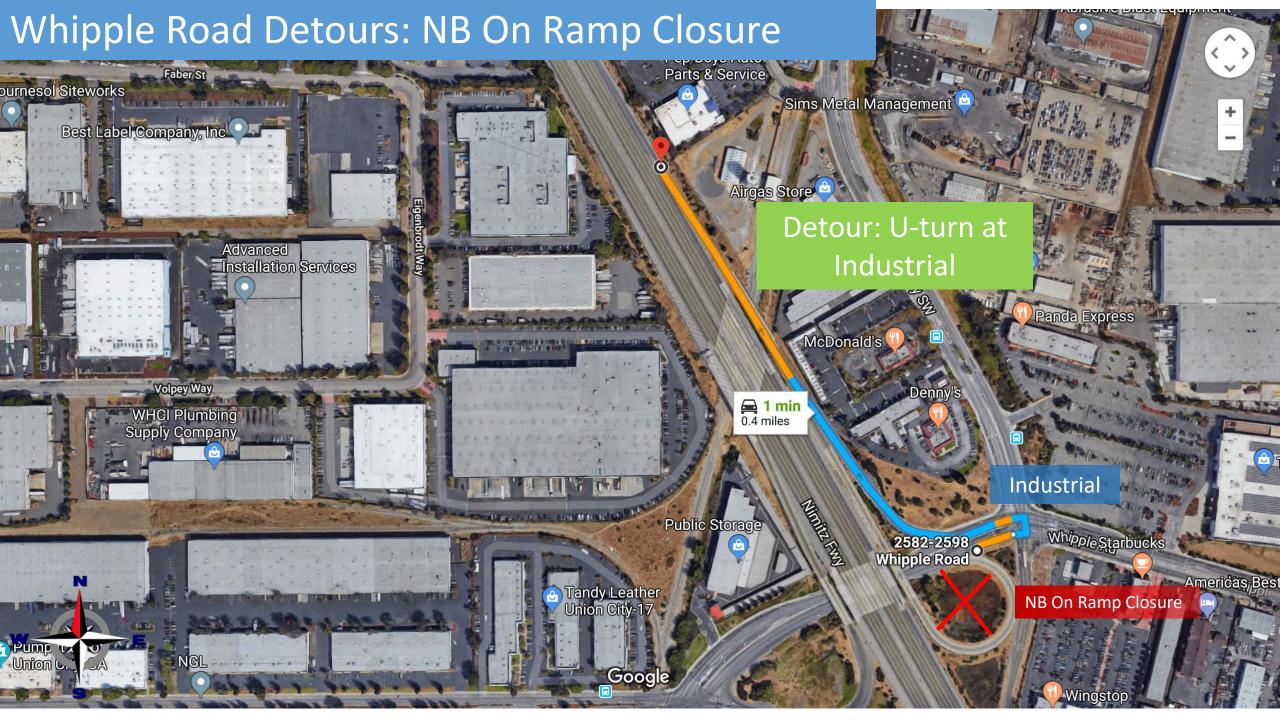

- Mowry Ave. Northbound & Southbound On Ramps & Southbound Off Ramp
- Stevenson Blvd. Northbound & Southbound On Ramps & Southbound Off-Ramp
- Automall Pkwy. Northbound & Southbound On Ramps
- Fremont Blvd. Northbound & Southbound On Ramps & Northbound Off Ramp
- Thorton Ave. Northbound & Southbound On Ramps
- Decoto Rd. Northbound & Southbound On Ramps & Northbound Off-Ramp
- Alvarado Rd. Southbound On-Ramps
- Whipple Rd. Northbound & Southbound On Ramps

At no time will more than one directional on ramp at the same location be closed. Cars wanting to get on the freeway will pass the on ramp, make a U-turn and access an open on ramp heading in the desired travel direction.

See detour route maps below.