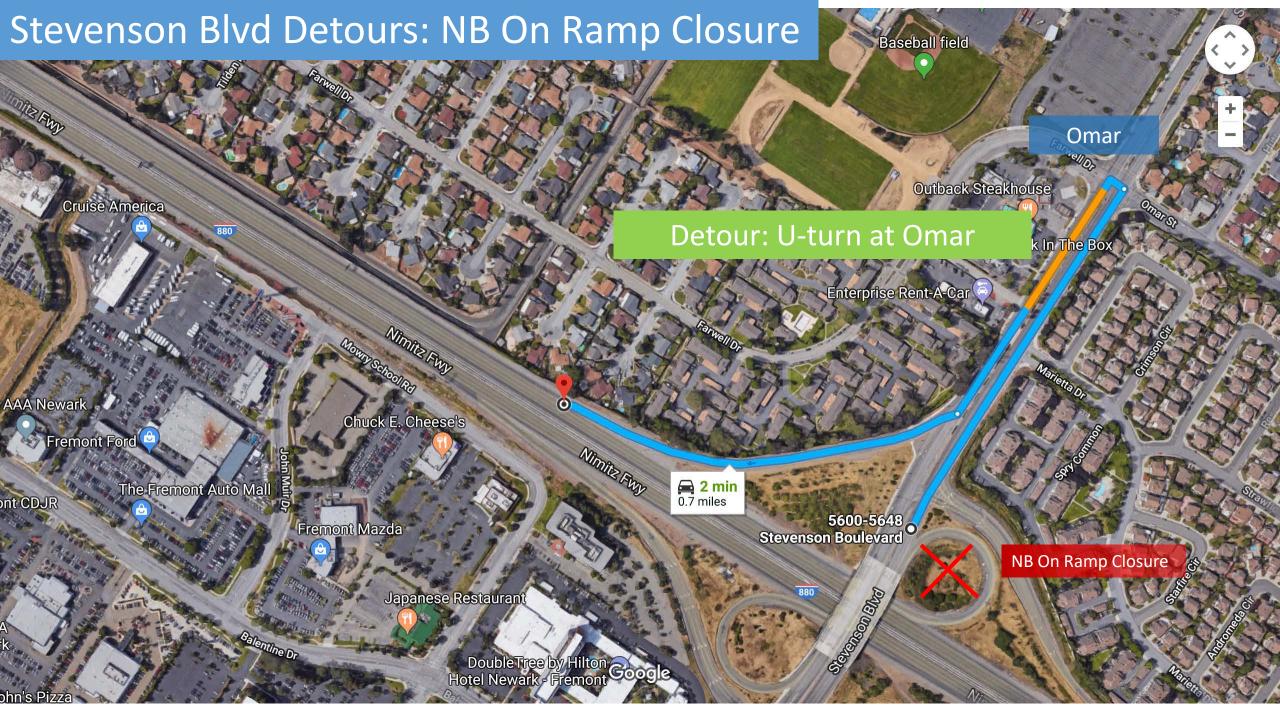

At no time will more than one directional on ramp at the same location be closed. Cars wanting to get on the freeway will pass the on ramp, make a U-turn and access an open on ramp heading in the desired travel direction.

See detour route maps below.