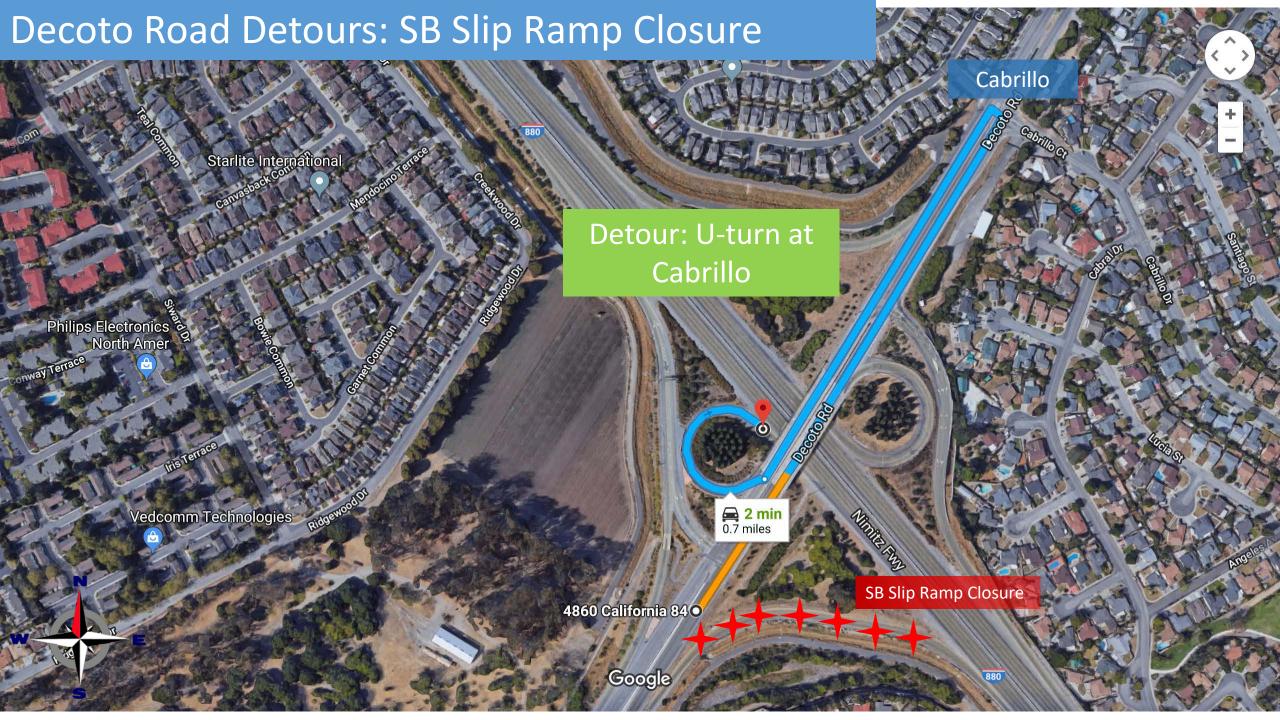

At no time will more than one directional on ramp at the same location be closed. Cars wanting to get on the freeway will pass the on ramp, make a U-turn and access an open on ramp heading in the desired travel direction.

See detour route maps below.