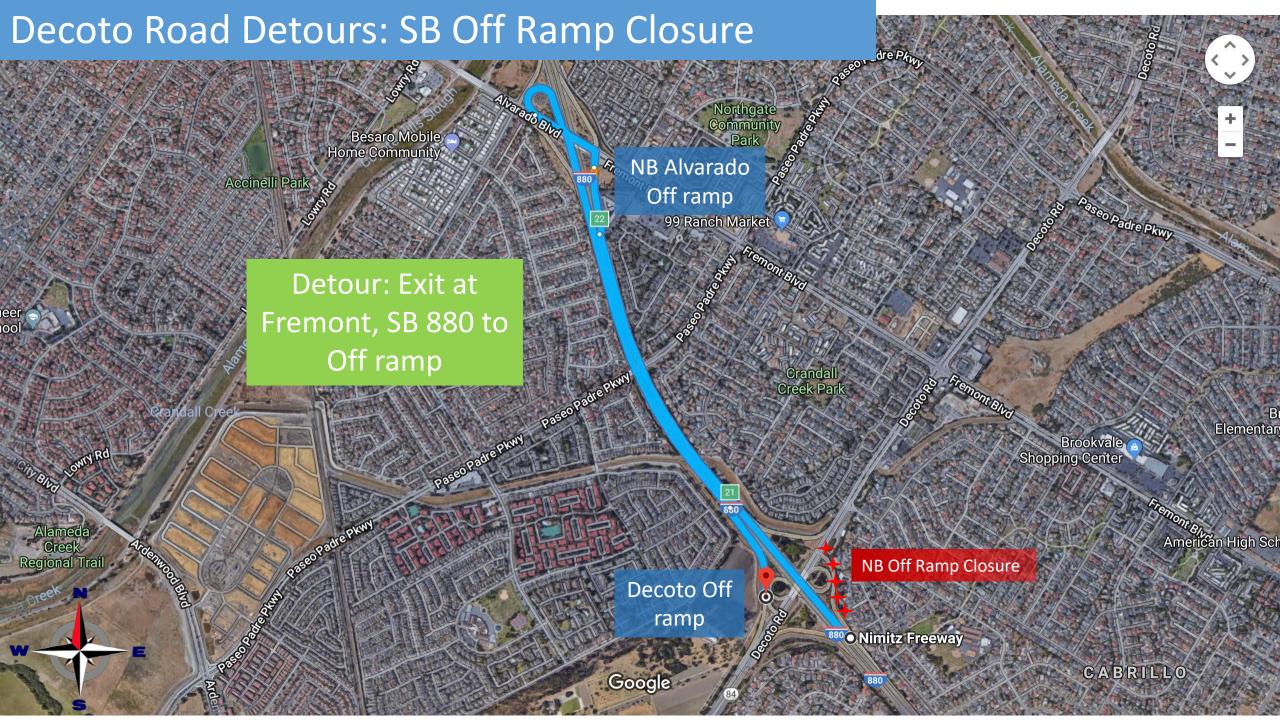

- Mowry Ave. Northbound & Southbound On Ramps & Southbound Off Ramp
- Stevenson Blvd. Northbound & Southbound On Ramps & Southbound Off-Ramp
- Automall Pkwy. Northbound & Southbound On Ramps
- Fremont Blvd. Northbound & Southbound On Ramps & Northbound Off Ramp
- Thorton Ave. Northbound & Southbound On Ramps
- Decoto Rd. Northbound & Southbound On Ramps & Northbound Off-Ramp
- Alvarado Rd. Southbound On-Ramps
- Whipple Rd. Northbound & Southbound On Ramps

At no time will more than one directional on ramp at the same location be closed. Cars wanting to get on the freeway will pass the on ramp, make a U-turn and access an open on ramp heading in the desired travel direction.

See detour route maps below.