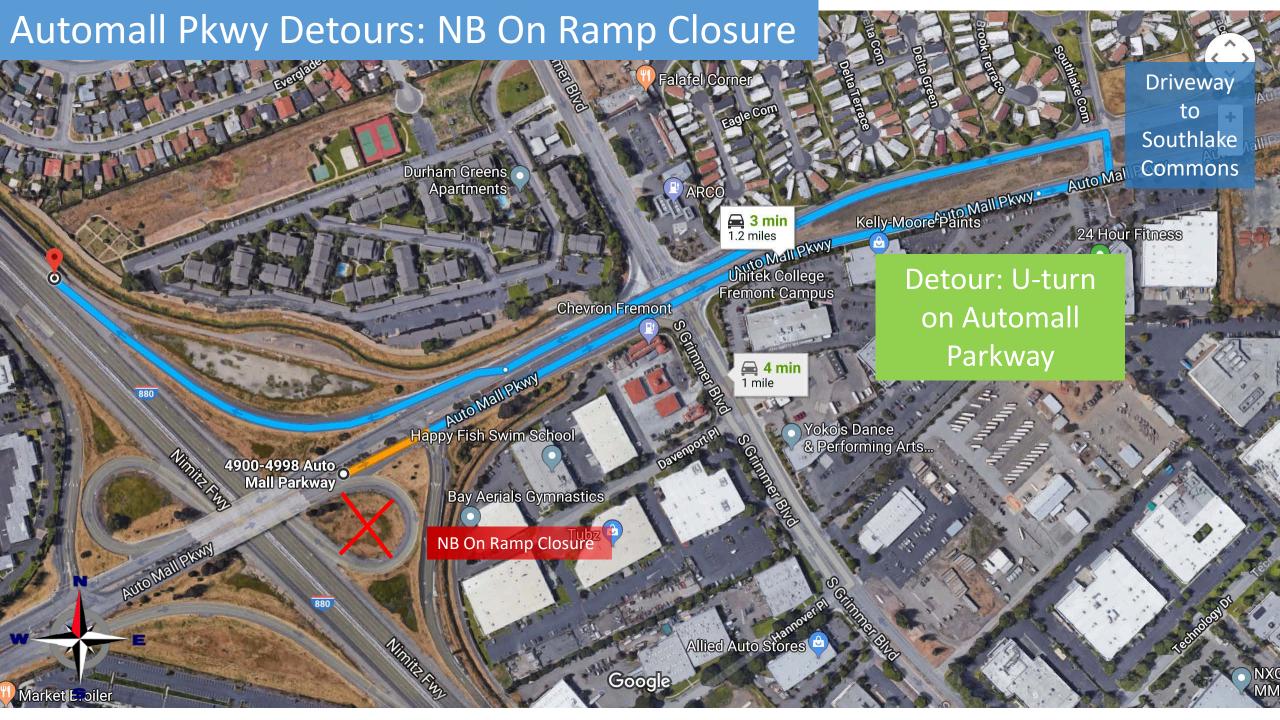

At no time will more than one directional on ramp at the same location be closed. Cars wanting to get on the freeway will pass the on ramp, make a U-turn and access an open on ramp heading in the desired travel direction.

See detour route maps below.