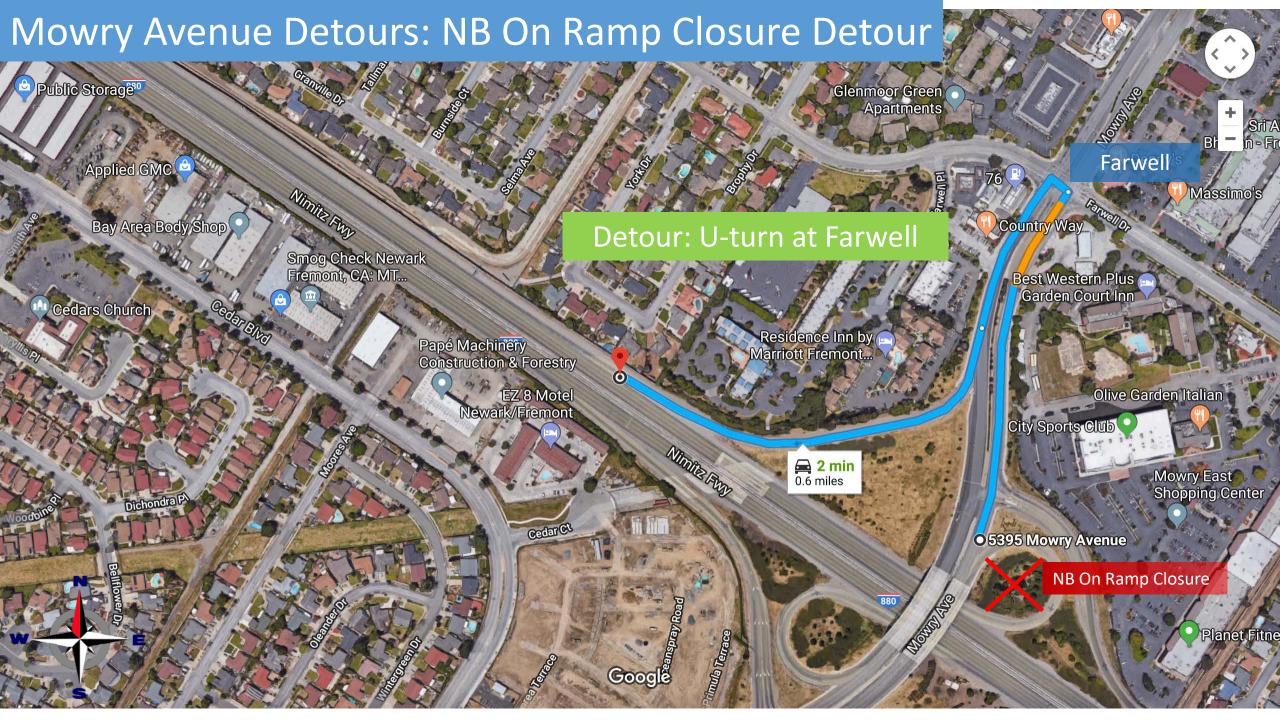

At no time will more than one directional on ramp at the same location be closed. Cars wanting to get on the freeway will pass the on ramp, make a U-turn and access an open on ramp heading in the desired travel direction.

See detour route maps below.