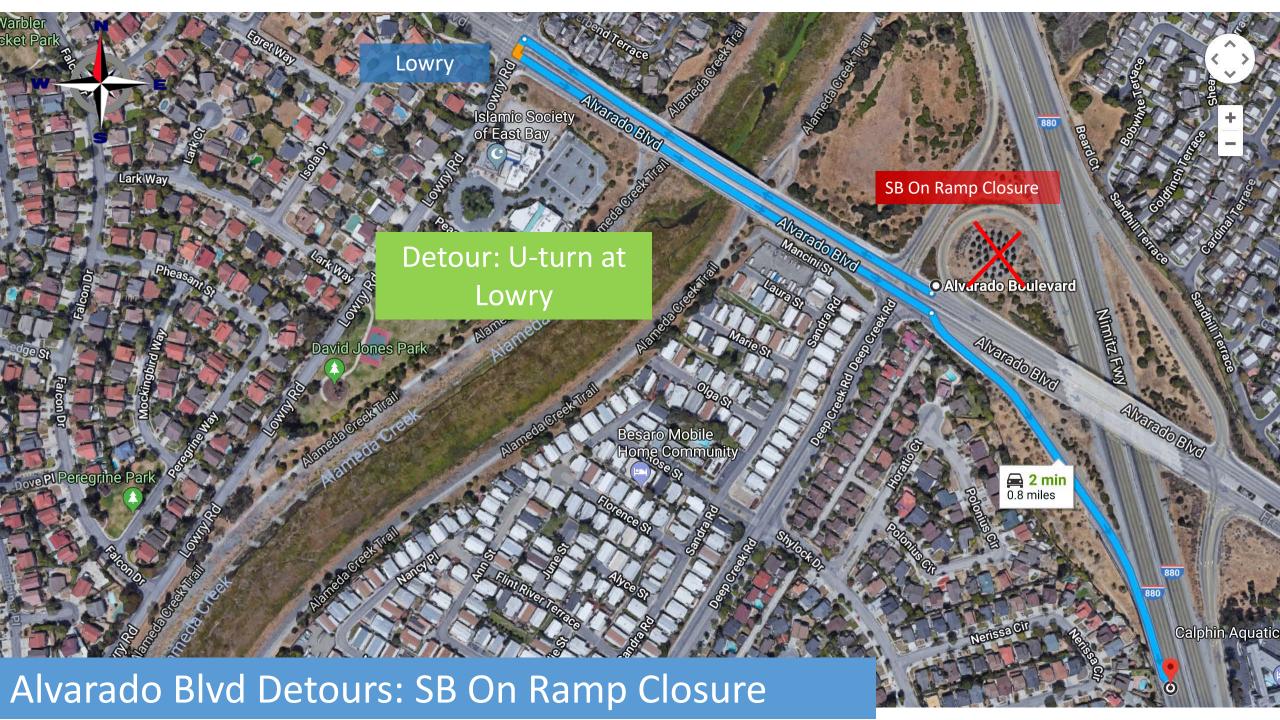

- Mowry Ave. Northbound & Southbound On Ramps & Southbound Off Ramp
- Stevenson Blvd. Northbound & Southbound On Ramps & Southbound Off-Ramp
- Automall Pkwy. Northbound & Southbound On Ramps
- Fremont Blvd. Northbound & Southbound On Ramps & Northbound Off Ramp
- Thorton Ave. Northbound & Southbound On Ramps
- Decoto Rd. Northbound & Southbound On Ramps & Northbound Off-Ramp
- Alvarado Rd. Southbound On-Ramps
- Whipple Rd. Northbound & Southbound On Ramps

At no time will more than one directional on ramp at the same location be closed. Cars wanting to get on the freeway will pass the on ramp, make a U-turn and access an open on ramp heading in the desired travel direction.

See detour route maps below.