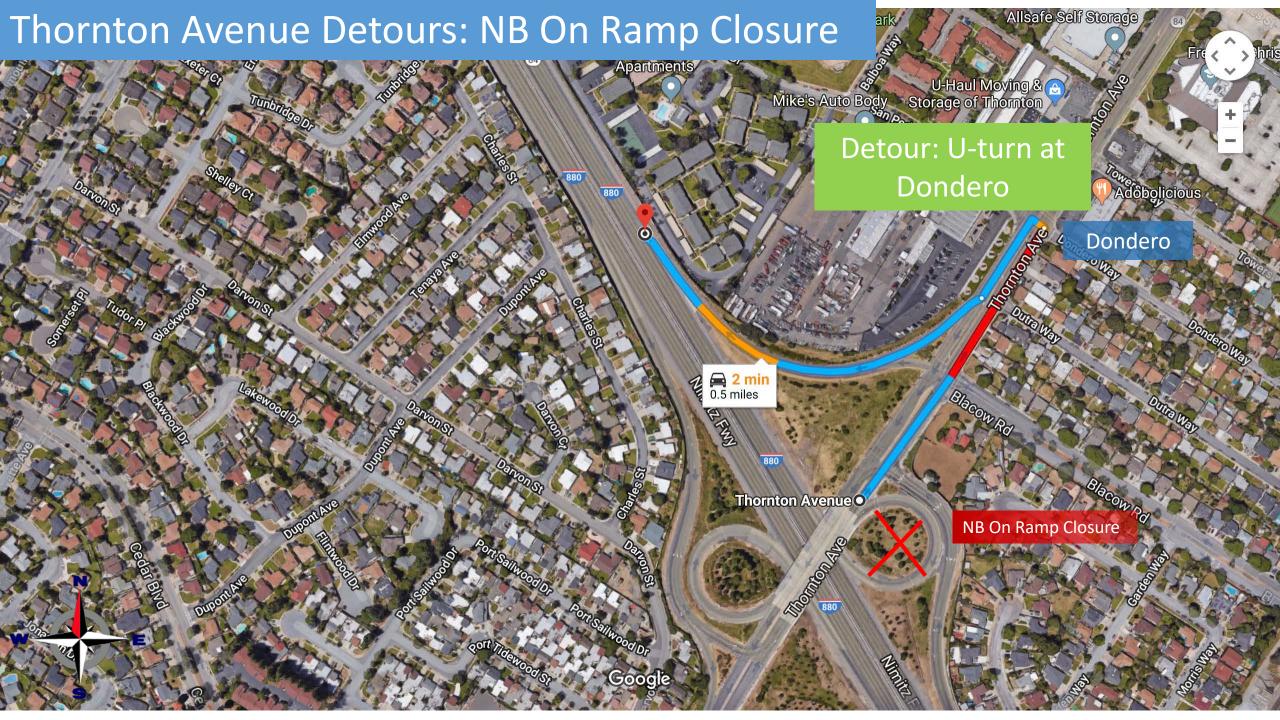

At no time will more than one directional on ramp at the same location be closed. Cars wanting to get on the freeway will pass the on ramp, make a U-turn and access an open on ramp heading in the desired travel direction.

See detour route maps below.