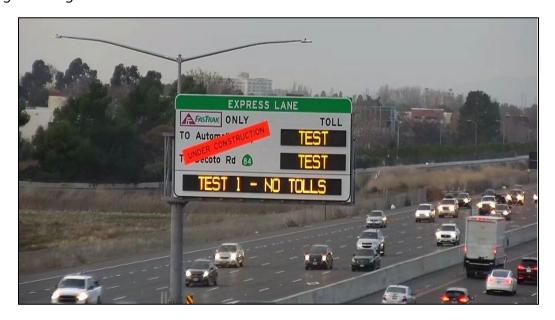

## **Toll System Installation**

Crews are configuring and testing toll system equipment. Drivers will see testing messages on the Variable Toll Messaging signs throughout the corridor over the next several weeks.

### What to Expect

• Toll testing messages displayed on variable toll messaging signs.