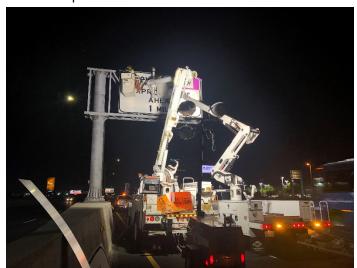

## **New Signs**

Many new express lane signs have already been installed, with their messages covered up. A few weeks before the express lane opening date, these signs will be uncovered and additional express lane signs will be installed. Tolling is expected to start in late September.