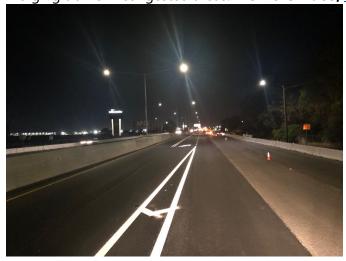

### **Striping & Sign Changes**

Work crews have striped new lane configurations on I-880 between the far-left HOV lane (lane 1) and the adjacent general-purpose lane (lane 2). Double solid white lines designate where cars cannot merge into or out of the far-left lane. The striping also creates buffers between lanes 1 and 2 in some areas to help cars merge

more safely into or out of lane 1. The striping will improve lane performance and lane safety by managing merging traffic in congested areas. **View the video**, <u>"The Ins and Outs of Double White Lines"</u>.

Lane 1 exit buffer near Auto Mall Parkway, northbound I-880

Median barrier signs explain where to exit the far-left lane to reach highway exits.