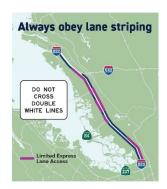

### **Striping & Sign Changes**

Work crews have striped new lane configurations on I-880 between the far-left HOV lane (lane 1) and the adjacent general-purpose lane (lane 2). Double solid white lines designate where cars cannot merge into or out of the far-left lane. The striping also creates buffers between lanes 1 and 2 in some areas to help cars merge

more safely into or out of lane 1. The striping will improve lane performance and lane safety by managing merging traffic in congested areas. **View the video**, <u>"The Ins and Outs of Double White Lines"</u>.